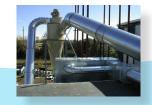

## Nordfab Quick-Fit® Clamp-together Ducting

Just clamp together, no rivets, screws or welding needed. Installs in seconds with standard QF Clamp, cutting installation and downtime by more than 45%.

- · Ideal for dust, mist and fume collection
- Adaptable to your existing ductwork
- Laser welded seams on duct pipe
  - Solid welds eliminate leakage, increasing system efficiency and improving energy efficiency.
  - Smooth, fully welded seams prevent leaks, snags, and possible "bug harbors".
- Easy clean

- Nordfab provides:
  - Quick delivery most orders can be delivered within 4 days

Order tracking and lower freight costs

Nordfab Ducting is the world's largest manufacturer of clamp-together ducting.