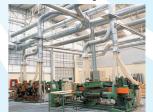

## Nordfab Quick-Fit® Clamp-together Ducting

Just clamp together, no rivets, screws or welding needed. Installs in seconds with standard QF Clamp, cutting installation and downtime by more than 45%.

- · Ideal for dust, mist and fume collection
- Adaptable to your existing ductwork
- Laser welded seams on duct pipe
  - Solid welds eliminate leakage, increasing system efficiency and improving energy efficiency.
  - Smooth, fully welded seams prevent leaks, snags, and possible "bug harbors".
- Easy clean

## Industries using Quick Fit include:

- Woodworking
- Furniture
- Boatbuilding
- Metalworking
- Concrete
- Recycling
- Plastics
- Textiles / nonwovens
- Mining
- Powder, bulk & solids
- Food Processing
- Agriculture
- Automotive
- Paper