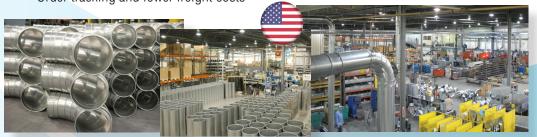

## Nordfab Quick-Fit® Clamp-together Ducting

Just clamp together, no rivets, screws or welding needed. Installs in seconds with standard QF Clamp, cutting installation and downtime by more than 45%.

- · Ideal for dust, mist and fume collection
- Adaptable to your existing ductwork
- Laser welded seams on duct pipe
  - Solid welds eliminate leakage, increasing system efficiency and improving energy efficiency.
  - Smooth, fully welded seams prevent leaks, snags, and possible "bug harbors".
- Easy clean

- Nordfab provides:
  - Quick delivery most orders can be delivered within 4 days

Order tracking and lower freight costs

Nordfab Ducting is the world's largest manufacturer of clamp-together ducting.