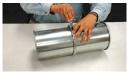

## Nordfab Quick-Fit® Clamp-together Ducting

Just clamp together, no rivets, screws or welding needed. Installs in seconds with standard QF Clamp, cutting installation and downtime by more than 45%.

- · Ideal for dust, mist and fume collection
- Adaptable to your existing ductwork
- Laser welded seams on duct pipe
  - Solid welds eliminate leakage, increasing system efficiency and improving energy efficiency.
  - Smooth, fully welded seams prevent leaks, snags, and possible "bug harbors".
- Easy clean

Easy to remove, clean, and reinstall - without tools

Re-useable

Easy to modify or relocate as your needs change

Galvanized, Stainless Steel, and aluminum

Metal gauge options to suit your application, from standard gauge to heavy-duty 14 gauge