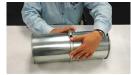

## Nordfab Quick-Fit® Clamp-together Ducting

Just clamp together, no rivets, screws or welding needed. Installs in seconds with standard QF Clamp, cutting installation and downtime by more than 45%.

- · Ideal for dust, mist and fume collection
- Adaptable to your existing ductwork
- Laser welded seams on duct pipe
  - Solid welds eliminate leakage, increasing system efficiency and improving energy efficiency.
  - Smooth, fully welded seams prevent leaks, snags, and possible "bug harbors".
- Easy clean

Easy to remove, clean, and reinstall - without tools

Re-useable

Easy to modify or relocate as your needs change

Galvanized, Stainless Steel, and aluminum

Metal gauge options to suit your application, from standard gauge to heavy-duty 14 gauge