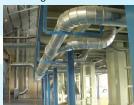

## Nordfab Quick-Fit® Clamp-together Ducting

Just clamp together, no rivets, screws or welding needed. Installs in seconds with standard QF Clamp, cutting installation and downtime by more than 45%.

- · Ideal for dust, mist and fume collection
- Adaptable to your existing ductwork
- Laser welded seams on duct pipe
  - Solid welds eliminate leakage, increasing system efficiency and improving energy efficiency.
  - Smooth, fully welded seams prevent leaks, snags, and possible "bug harbors".
- Easy clean

Easy to remove, clean, and reinstall - without tools

Re-useable

Easy to modify or relocate as your needs change

Galvanized, Stainless Steel, and aluminum

Metal gauge options to suit your application, from standard gauge to heavy-duty 14 gauge