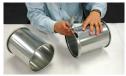

## Nordfab Quick-Fit® Clamp-together Ducting

Just clamp together, no rivets, screws or welding needed. Installs in seconds with standard QF Clamp, cutting installation and downtime by more than 45%.

- · Ideal for dust, mist and fume collection
- Adaptable to your existing ductwork
- Laser welded seams on duct pipe
  - Solid welds eliminate leakage, increasing system efficiency and improving energy efficiency.
  - Smooth, fully welded seams prevent leaks, snags, and possible "bug harbors".
- Easy clean