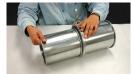

## Nordfab Quick-Fit® Clamp-together Ducting

Just clamp together, no rivets, screws or welding needed. Installs in seconds with standard QF Clamp, cutting installation and downtime by more than 45%.

- · Ideal for dust, mist and fume collection
- Adaptable to your existing ductwork
- Laser welded seams on duct pipe
  - Solid welds eliminate leakage, increasing system efficiency and improving energy efficiency.
  - Smooth, fully welded seams prevent leaks, snags, and possible "bug harbors".
- Easy clean

Easy to remove, clean, and reinstall - without tools

Re-useable

Easy to modify or relocate as your needs change

Galvanized, Stainless Steel, and aluminum

Metal gauge options to suit your application, from standard gauge to heavy-duty 14 gauge