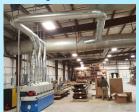

## Nordfab Quick-Fit® Clamp-together Ducting

Just clamp together, no rivets, screws or welding needed. Installs in seconds with standard QF Clamp, cutting installation and downtime by more than 45%.

- · Ideal for dust, mist and fume collection
- Adaptable to your existing ductwork
- Laser welded seams on duct pipe
  - Solid welds eliminate leakage, increasing system efficiency and improving energy efficiency.
  - Smooth, fully welded seams prevent leaks, snags, and possible "bug harbors".
- Easy clean

Easy to remove, clean, and reinstall - without tools

Re-useable

Easy to modify or relocate as your needs change

Galvanized, Stainless Steel, and aluminum

Metal gauge options to suit your application, from standard gauge to heavy-duty 14 gauge