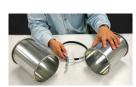

## Nordfab Quick-Fit® Clamp-together Ducting

Just clamp together, no rivets, screws or welding needed. Installs in seconds with standard QF Clamp, cutting installation and downtime by more than 45%.

- · Ideal for dust, mist and fume collection
- Adaptable to your existing ductwork
- Laser welded seams on duct pipe
  - Solid welds eliminate leakage, increasing system efficiency and improving energy efficiency.
  - Smooth, fully welded seams prevent leaks, snags, and possible "bug harbors".
- Easy clean